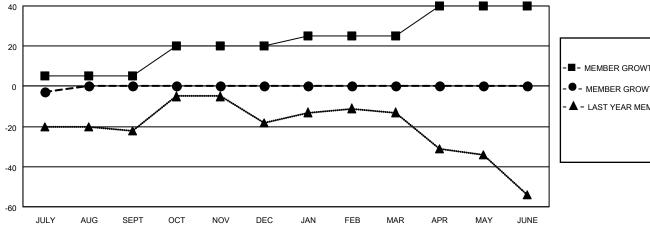

#### GOALS AND ACTUAL MEMBERS CUMULATIVE

| - ME | MBER | <b>GROWTH</b> | NET | <b>GOAL</b> |
|------|------|---------------|-----|-------------|
|------|------|---------------|-----|-------------|

MEMBER GROWTH ACTUAL

▲ - LAST YEAR MEMBERSHIP ACTUAL

Results as of: 7/31/2020

| DROPPED CLUBS: 0 |    |
|------------------|----|
| DROPPED MEMBERS  |    |
| DECEASED         | 0  |
| CLUB CANCELLED   | 0  |
| OTHER            | 10 |
| TOTAL            | 10 |